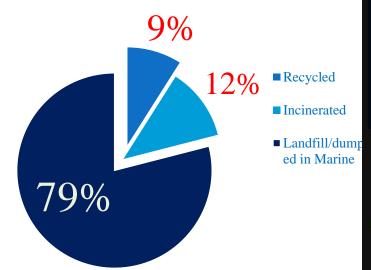

#### STATISTICAL SITUATION OF THE PROBLEM (SSP)

UN –ENVIRONMENTAL ROAD MAP REPORT 2018