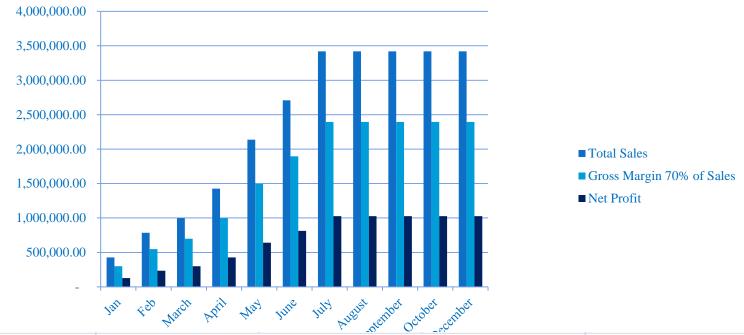

|           | ARENA RECYCLING INDUSTRY PAVING CASH FLOW |                              |              |                      |
|-----------|-------------------------------------------|------------------------------|--------------|----------------------|
| Time      | Total Sales                               | Gross Margin 70%<br>of Sales | Net Profit   | Loan<br>Rembursement |
| Jan       | 427,500.00                                | 299,250.00                   | 128,250.00   | 128,250.00           |
| Feb       | 783,750.00                                | 548,625.00                   | 235,125.00   | 363,375.00           |
| March     | 997,500.00                                | 698,250.00                   | 299,250.00   | 662,625.00           |
| April     | 1,425,000.00                              | 997,500.00                   | 427,500.00   | 1,090,125.00         |
| May       | 2,137,500.00                              | 1,496,250.00                 | 641,250.00   | 1,731,375.00         |
| June      | 2,707,500.00                              | 1,895,250.00                 | 812,250.00   | 2,543,625.00         |
| July      | 3,420,000.00                              | 2,394,000.00                 | 1,026,000.00 | 3,569,625.00         |
| August    | 3,420,000.00                              | 2,394,000.00                 | 1,026,000.00 | 4,595,625.00         |
| September | 3,420,000.00                              | 2,394,000.00                 | 1,026,000.00 | 5,621,625.00         |
| October   | 3,420,000.00                              | 2,394,000.00                 | 1,026,000.00 | 6,647,625.00         |
| December  | 3,420,000.00                              | 2,394,000.00                 | 1,026,000.00 | 7,673,625.00         |