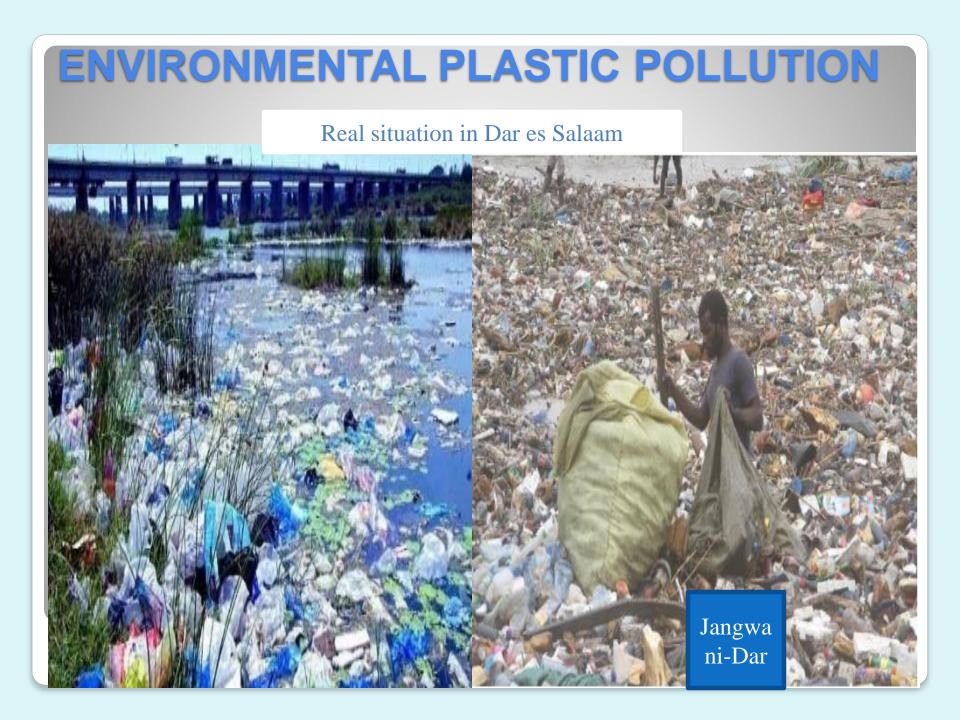

#### STATISTICAL SITUATION OF THE PROBLEM (SSP)

UN –ENVIRONMENTAL ROAD MAP REPORT 2018