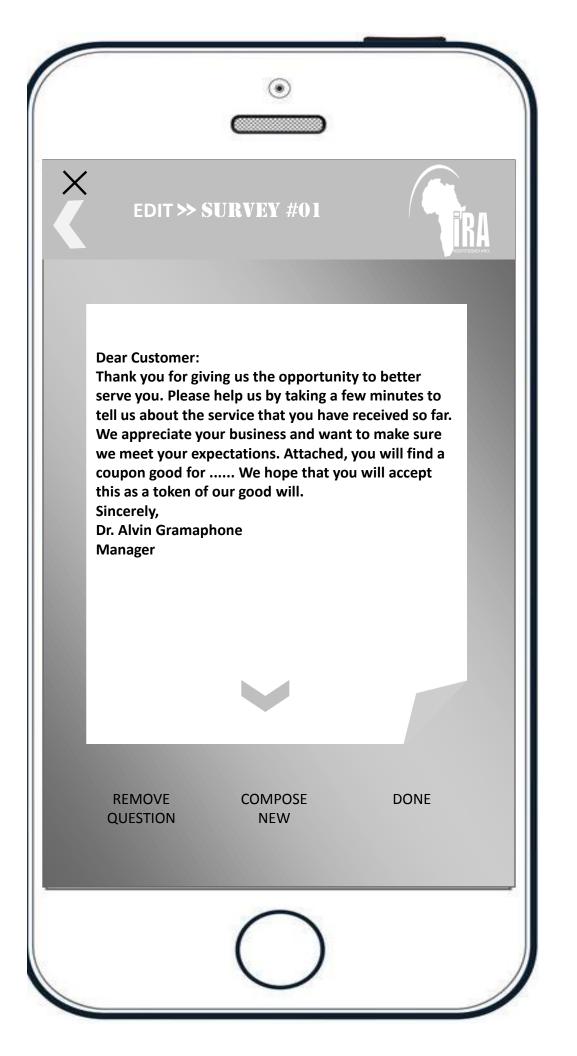

| SATISFACTION AND                                                                                                                                                                                           | CUSTOMER                                                        |                                         |
|------------------------------------------------------------------------------------------------------------------------------------------------------------------------------------------------------------|-----------------------------------------------------------------|-----------------------------------------|
| RETENTION: GENER                                                                                                                                                                                           |                                                                 | <b>FRA</b>                              |
| Dear Customer:<br>Thank you for giving us the opportunelp us by taking a few minutes to the nave received so far. We appreciate make sure we meet your expectation good for We hope that of our good will. | tell us about the se<br>your business and<br>ons. Attached, you | vice that you<br>want to<br>will find a |
| Sincerely,<br>[MANAGER_NAME]<br>Manager                                                                                                                                                                    | EDIT                                                            | ADD                                     |
| How often do you typically use the<br>Daily<br>Weekly<br>Once a month<br>Every 2-3 months<br>2-3 times a year<br>Once a year or less often<br>Do not use                                                   | product?<br>EDIT                                                | ADD                                     |
| <b>Overall how satisfied were you witl</b><br>Not at all satisfied                                                                                                                                         | n your new [NEW P                                               | RODUCT]?                                |
| <ul> <li>Somewhat satisfied</li> <li>Satisfied</li> <li>Very Satisfied</li> <li>Delighted</li> </ul>                                                                                                       | EDIT                                                            | ADD                                     |
| Have you ever contacted customer                                                                                                                                                                           | service?                                                        |                                         |
| oYes<br>oNo                                                                                                                                                                                                | EDIT                                                            | ADD                                     |