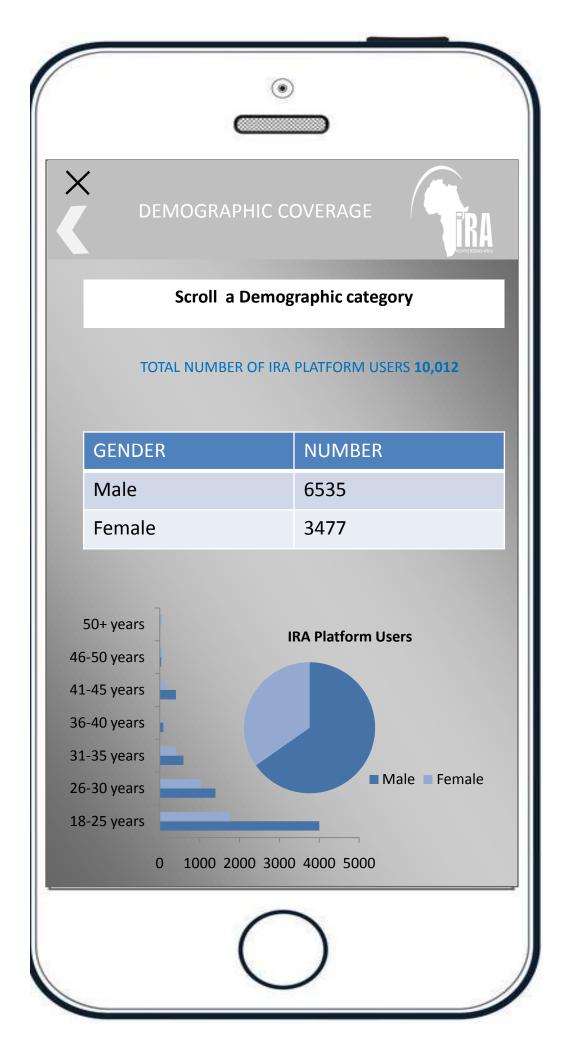

| C DEMOGRAPHIC QU<br>STANDARD DEMOGR                           |                  |  |  |  |
|---------------------------------------------------------------|------------------|--|--|--|
| One question per section with<br>Available Questions 21 of 21 |                  |  |  |  |
| Age                                                           | Gender           |  |  |  |
| Ethnicity                                                     | Location         |  |  |  |
| Education level                                               | Marital status   |  |  |  |
| Race                                                          | Place of Birth   |  |  |  |
| Nationality                                                   | Language         |  |  |  |
| Disability                                                    | Voting status    |  |  |  |
| Living status                                                 | Dependents       |  |  |  |
| Social Class                                                  | Occupation       |  |  |  |
| Number of children                                            | Household Income |  |  |  |
| Religion Affiliation                                          | Smoke            |  |  |  |
| Political Affiliation                                         |                  |  |  |  |
| SAVE More Demographic survey Questions                        |                  |  |  |  |
|                                                               |                  |  |  |  |