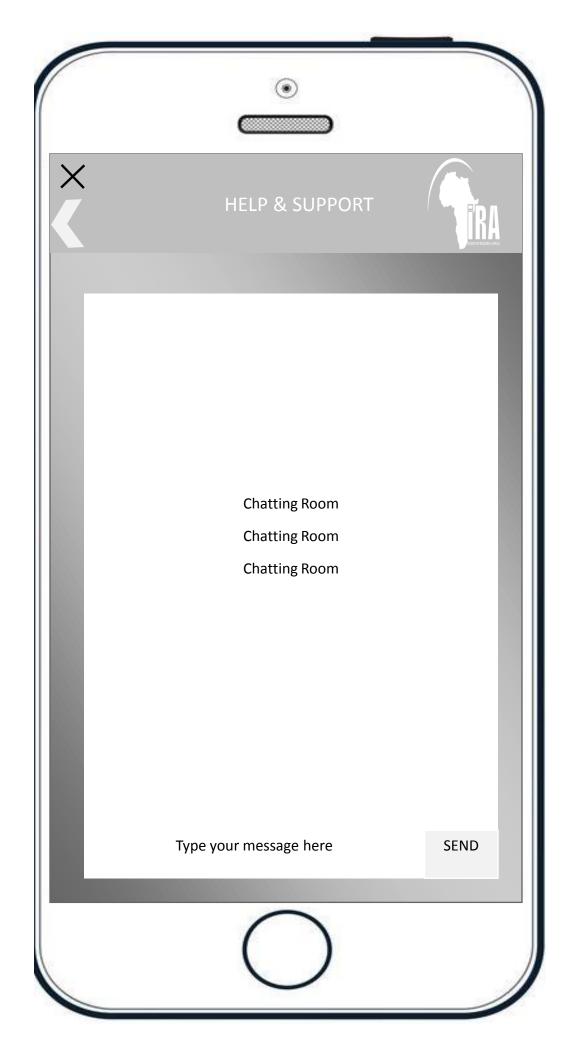

## Frequently Asked Questions (FAQ)

## What is a research interview?

X

It is just a conversation with a purpose

What is a research interview?

It is just a conversation with a purpose

What is a research interview?

It is just a conversation with a purpose