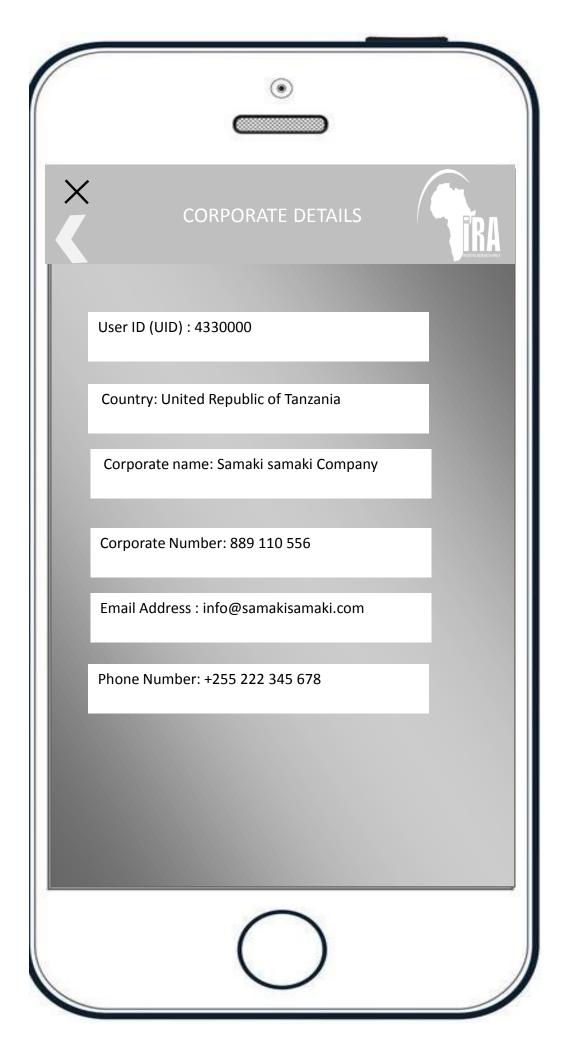

|                                                          |             |                  |
| Jueinit                   | ely will<br>bly will                         |                                                          |             |                  |
|                           |                                              |                                                          |             |                  |
| • Probat                  | or might not                                 |                                                          | EDIT        | ADD              |
| Probat<br>Might<br>Probat | or might not<br>bly will not<br>ely will not |                                                          | EDIT        | ADD              |