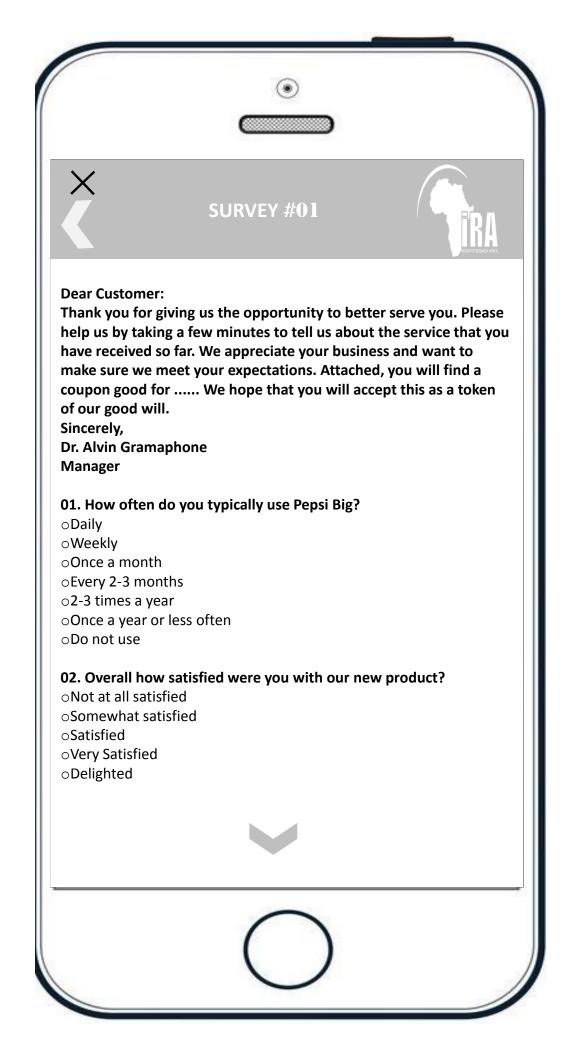

| SATISFACTION AND                                                                                                                                                                                           | CUSTOMER                                                        |                                         |
|------------------------------------------------------------------------------------------------------------------------------------------------------------------------------------------------------------|-----------------------------------------------------------------|-----------------------------------------|
| RETENTION: GENER                                                                                                                                                                                           |                                                                 | <b>FRA</b>                              |
| Dear Customer:<br>Thank you for giving us the opportunelp us by taking a few minutes to the nave received so far. We appreciate make sure we meet your expectation good for We hope that of our good will. | tell us about the se<br>your business and<br>ons. Attached, you | vice that you<br>want to<br>will find a |
| Sincerely,<br>[MANAGER_NAME]<br>Manager                                                                                                                                                                    | EDIT                                                            | ADD                                     |
| How often do you typically use the<br>Daily<br>Weekly<br>Once a month<br>Every 2-3 months<br>2-3 times a year<br>Once a year or less often<br>Do not use                                                   | product?<br>EDIT                                                | ADD                                     |
| <b>Overall how satisfied were you witl</b><br>Not at all satisfied                                                                                                                                         | n your new [NEW P                                               | RODUCT]?                                |
| <ul> <li>Somewhat satisfied</li> <li>Satisfied</li> <li>Very Satisfied</li> <li>Delighted</li> </ul>                                                                                                       | EDIT                                                            | ADD                                     |
| Have you ever contacted customer                                                                                                                                                                           | service?                                                        |                                         |
| oYes<br>oNo                                                                                                                                                                                                | EDIT                                                            | ADD                                     |