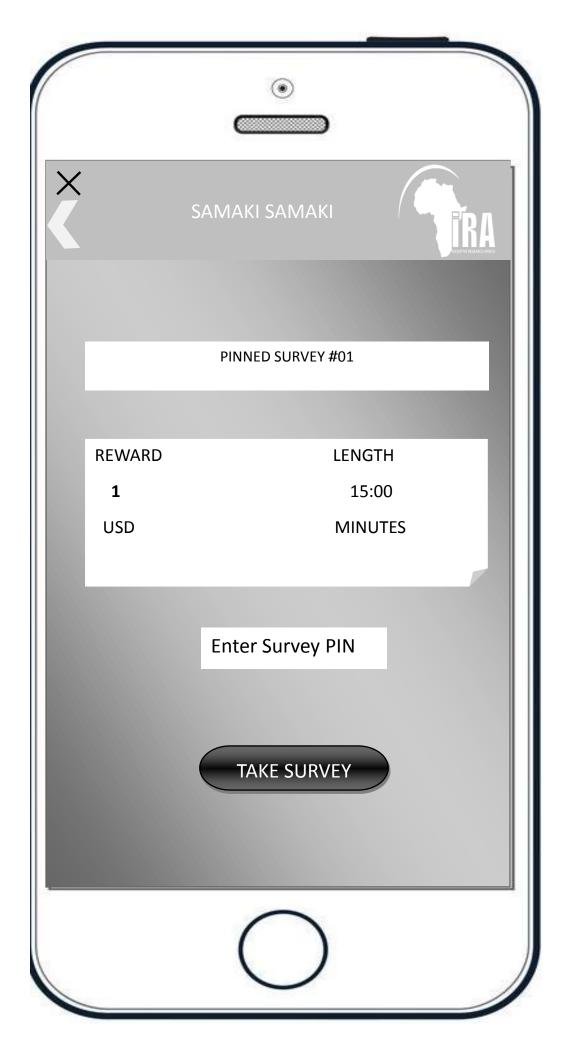

| × | SURVEY LIBRARY                          |
|---|-----------------------------------------|
|   |                                         |
|   | BRAND SURVEYS (17)                      |
|   | CONSUMER BEHAVIOUR SURVEYS (12)         |
|   | CUSTOMER SATISFACTION SURVEYS (6)       |
|   | EMPLOYEE SURVEYS (6)                    |
|   | SERVICE QUALITY EVALUATION SURVEYS (17) |
|   | WEBSITE SURVEYS (2)                     |
|   | MISCELLANEOUS SURVEYS (1)               |
|   |                                         |
|   |                                         |
|   | $\bigcirc$                              |