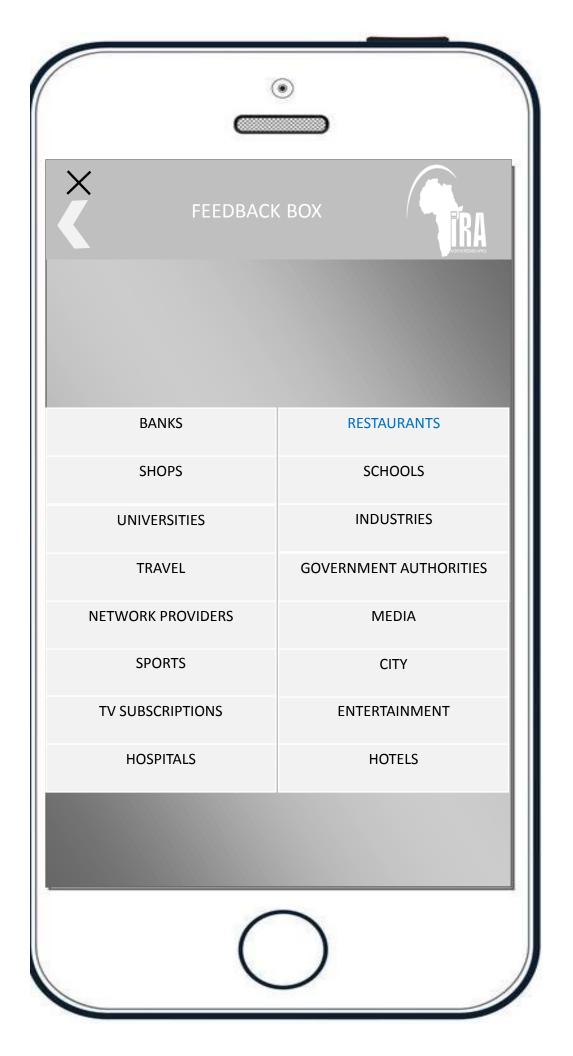

| × | SURVEY LIBRARY                          |
|---|-----------------------------------------|
|   |                                         |
|   | BRAND SURVEYS (17)                      |
|   | CONSUMER BEHAVIOUR SURVEYS (12)         |
|   | CUSTOMER SATISFACTION SURVEYS (6)       |
|   | EMPLOYEE SURVEYS (6)                    |
|   | SERVICE QUALITY EVALUATION SURVEYS (17) |
|   | WEBSITE SURVEYS (2)                     |
|   | MISCELLANEOUS SURVEYS (1)               |
|   |                                         |
|   |                                         |
|   | $\bigcirc$                              |