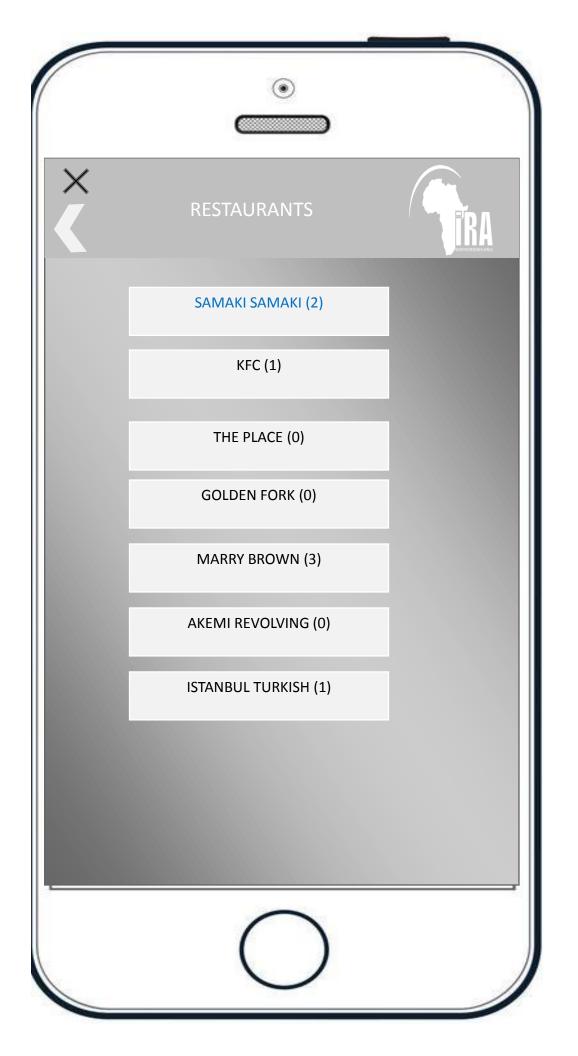

| × | SURVEY LIBRARY                          |
|---|-----------------------------------------|
|   |                                         |
|   | BRAND SURVEYS (17)                      |
|   | CONSUMER BEHAVIOUR SURVEYS (12)         |
|   | CUSTOMER SATISFACTION SURVEYS (6)       |
|   | EMPLOYEE SURVEYS (6)                    |
|   | SERVICE QUALITY EVALUATION SURVEYS (17) |
|   | WEBSITE SURVEYS (2)                     |
|   | MISCELLANEOUS SURVEYS (1)               |
|   |                                         |
|   |                                         |
|   | $\bigcirc$                              |