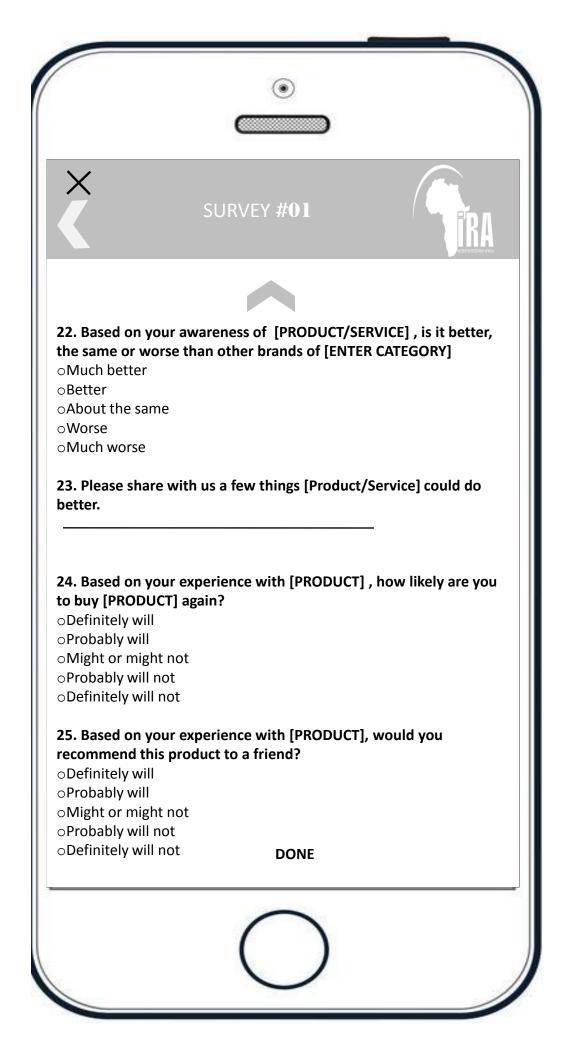

|                           |                                              | Ö                                                        |             |                  |
|---------------------------|----------------------------------------------|----------------------------------------------------------|-------------|------------------|
| X                         | SATISFACTIC                                  | N AND CUSTO                                              | MER         |                  |
|                           | RETENTION                                    | : GENEREL                                                |             | <b>TRANSPORT</b> |
| been re                   | solved to your co                            | ANY] customer serv<br>omplete satisfactio                | -           | all problems     |
| ∘Yes, by                  |                                              | it's representative<br>outside the compan<br>ot resolved | ny EDIT     | ADD              |
| same or<br>oMuch          | worse than othe                              | s of [PRODUCT/SE<br>er brands of [ENTER                  |             | -                |
| oBetter<br>oAbout         | the same                                     |                                                          | EDIT        | ADD              |
| o Worse                   |                                              |                                                          | LUII        | ADD              |
| Much                      | worse                                        |                                                          |             |                  |
| Please s                  | hare with us a fe                            | w things [Product/                                       | Servicel co | uld do bette     |
|                           |                                              |                                                          | EDIT        | ADD              |
|                           |                                              |                                                          |             |                  |
|                           |                                              | e with [PRODUCT]                                         | , how likel | y are you to     |
|                           | ODUCT] again?                                |                                                          |             |                  |
| Jueinit                   | ely will<br>bly will                         |                                                          |             |                  |
|                           |                                              |                                                          |             |                  |
| • Probat                  | or might not                                 |                                                          | EDIT        | ADD              |
| Probat<br>Might<br>Probat | or might not<br>bly will not<br>ely will not |                                                          | EDIT        | ADD              |