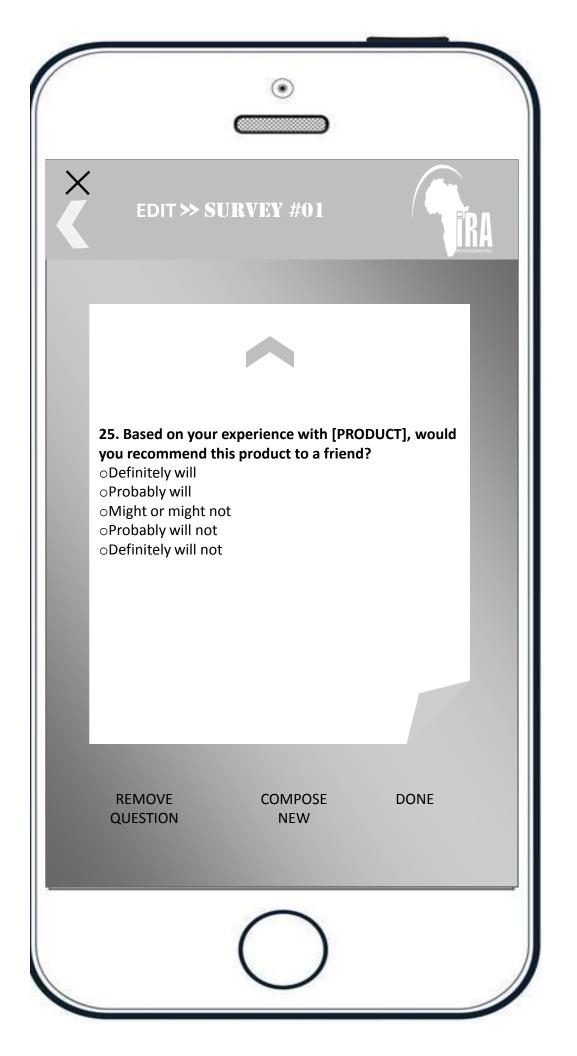

|                           |                                              | Ö                                                        |             |                  |
|---------------------------|----------------------------------------------|----------------------------------------------------------|-------------|------------------|
| X                         | SATISFACTIC                                  | N AND CUSTO                                              | MER         |                  |
|                           | RETENTION                                    | : GENEREL                                                |             | <b>TRANSPORT</b> |
| been re                   | solved to your co                            | ANY] customer serv<br>omplete satisfactio                | -           | all problems     |
| ∘Yes, by                  |                                              | it's representative<br>outside the compan<br>ot resolved | ny EDIT     | ADD              |
| same or<br>oMuch          | worse than othe                              | s of [PRODUCT/SE<br>er brands of [ENTER                  |             | -                |
| oBetter<br>oAbout         | the same                                     |                                                          | EDIT        | ADD              |
| o Worse                   |                                              |                                                          | LUII        | ADD              |
| Much                      | worse                                        |                                                          |             |                  |
| Please s                  | hare with us a fe                            | w things [Product/                                       | Servicel co | uld do bette     |
|                           |                                              |                                                          | EDIT        | ADD              |
|                           |                                              |                                                          |             |                  |
|                           |                                              | e with [PRODUCT]                                         | , how likel | y are you to     |
|                           | ODUCT] again?                                |                                                          |             |                  |
| Jueinit                   | ely will<br>bly will                         |                                                          |             |                  |
|                           |                                              |                                                          |             |                  |
| • Probat                  | or might not                                 |                                                          | EDIT        | ADD              |
| Probat<br>Might<br>Probat | or might not<br>bly will not<br>ely will not |                                                          | EDIT        | ADD              |