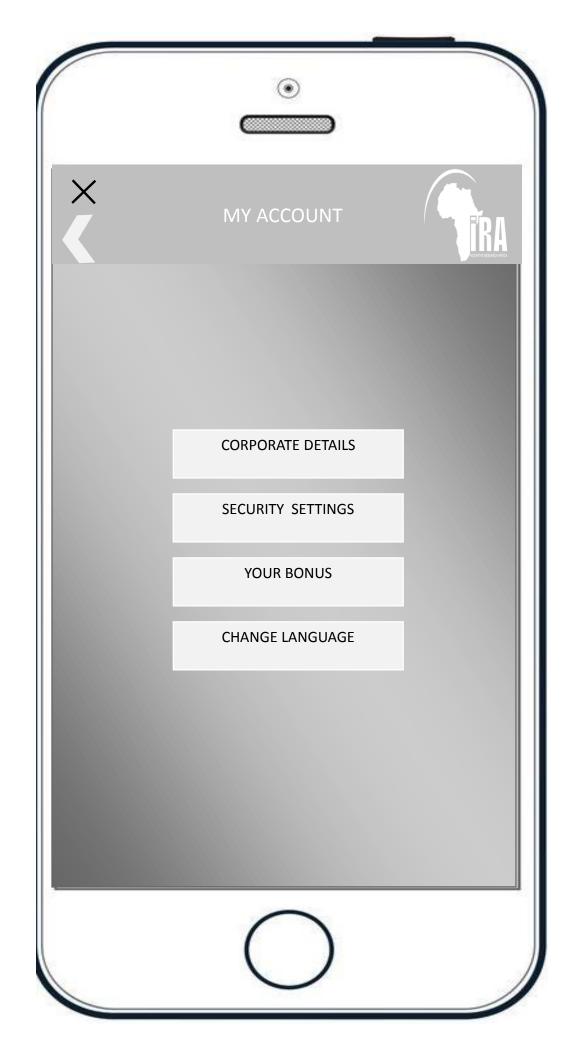

|                                                          |             |                  |
| Jueinit                   | ely will<br>bly will                         |                                                          |             |                  |
|                           |                                              |                                                          |             |                  |
| • Probat                  | or might not                                 |                                                          | EDIT        | ADD              |
| Probat<br>Might<br>Probat | or might not<br>bly will not<br>ely will not |                                                          | EDIT        | ADD              |